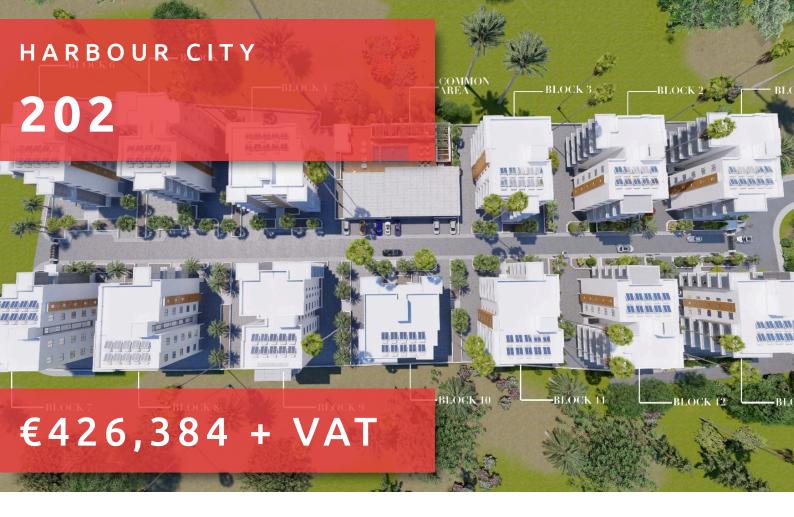

# HARBOUR CITY

#### THE PROJECT

Harbour City, as its name suggests, is a landmark residential development to define the western part of Limassol. A total of 13 residential blocks, each boasting 5 floors, provide comfortable and effortless living.