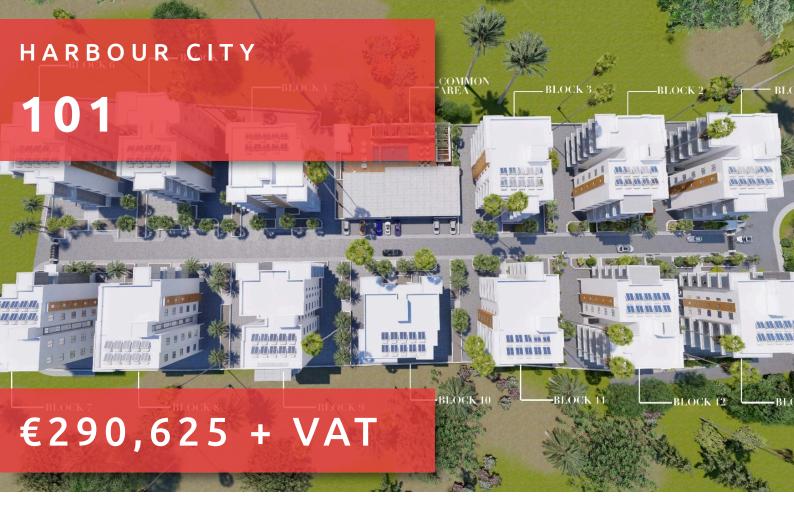

# HARBOUR CITY

# 10<sup>.</sup>

#### THE PROJECT

Harbour City, as its name suggests, is a landmark residential development to define the western part of Limassol. A total of 13 residential blocks, each boasting 5 floors, provide comfortable and effortless living.