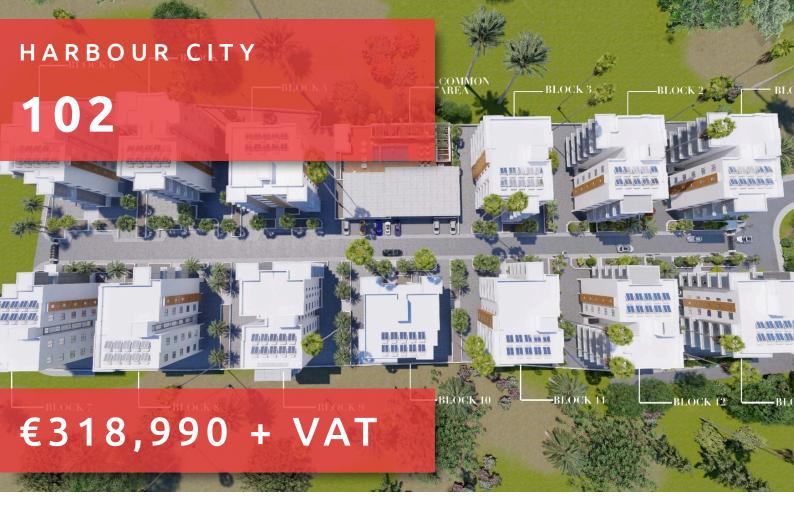

# HARBOUR CITY

#### THE PROJECT

Harbour City, as its name suggests, is a landmark residential development to define the western part of Limassol. A total of 13 residential blocks, each boasting 5 floors, provide comfortable and effortless living.