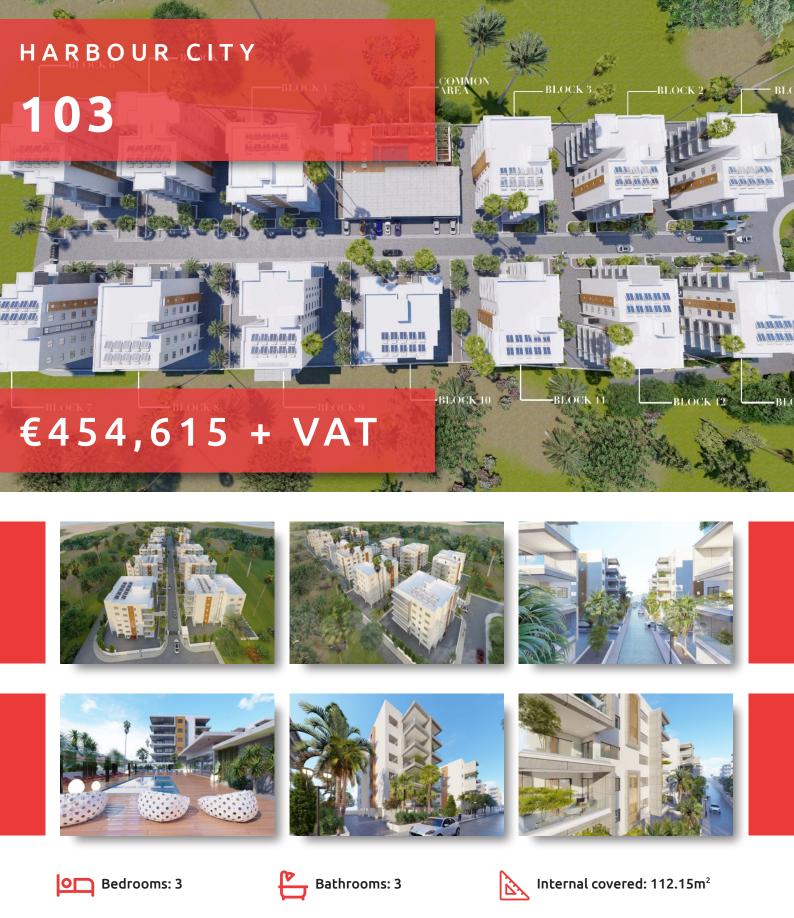

# HARBOUR CITY

### THE PROJECT

Harbour City, as its name suggests, is a landmark residential development to define the western part of Limassol. A total of 13 residential blocks, each boasting 5 floors, provide comfortable and effortless living.