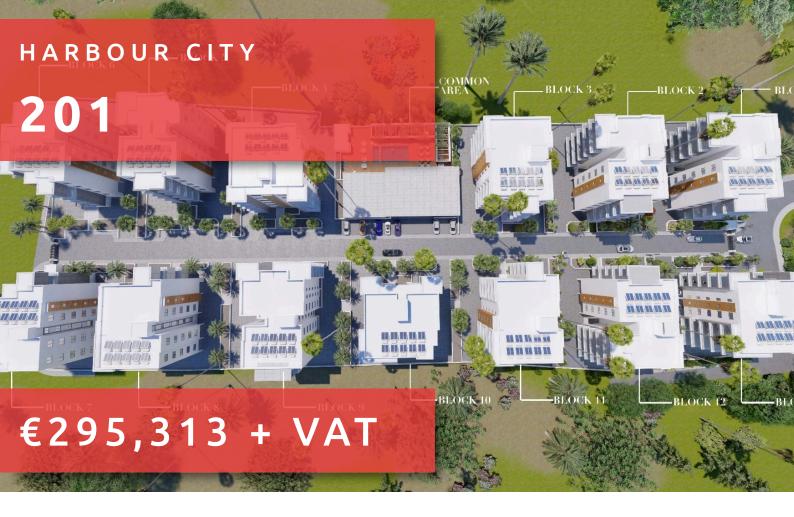

# HARBOUR CITY

#### THE PROJECT

Harbour City, as its name suggests, is a landmark residential development to define the western part of Limassol. A total of 13 residential blocks, each boasting 5 floors, provide comfortable and effortless living.