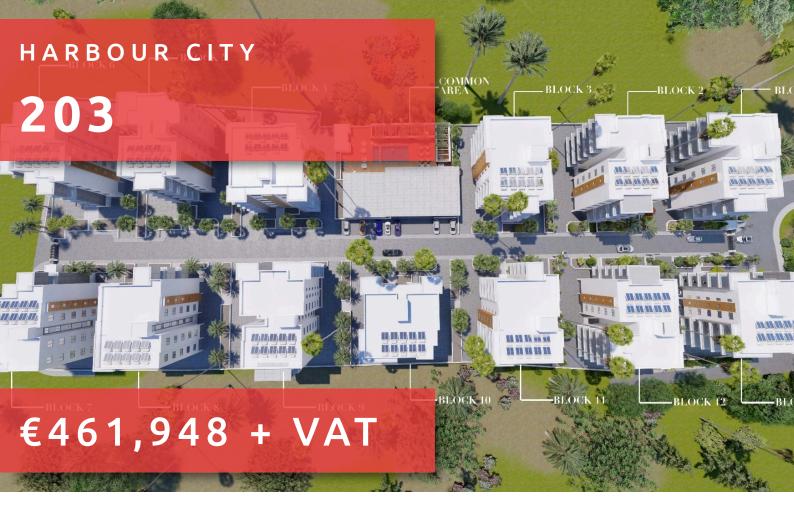

# HARBOUR CITY

#### THE PROJECT

Harbour City, as its name suggests, is a landmark residential development to define the western part of Limassol. A total of 13 residential blocks, each boasting 5 floors, provide comfortable and effortless living.