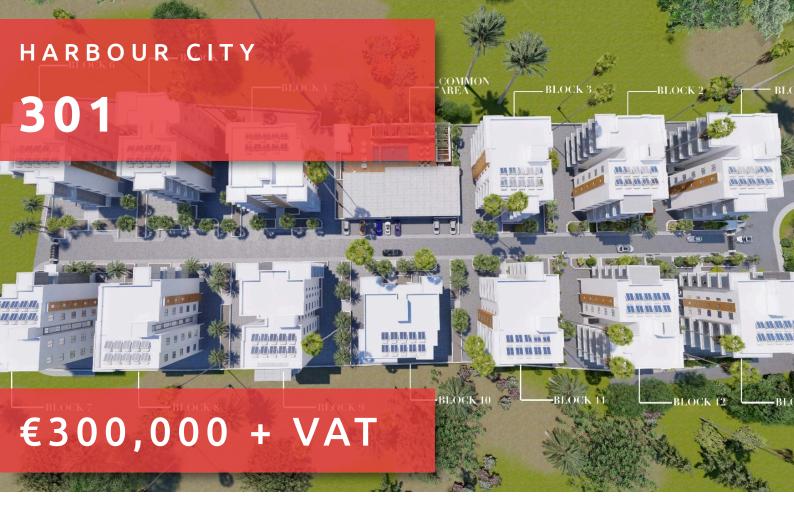

#### THE PROJECT

Harbour City, as its name suggests, is a landmark residential development to define the western part of Limassol. A total of 13 residential blocks, each boasting 5 floors, provide comfortable and effortless living.