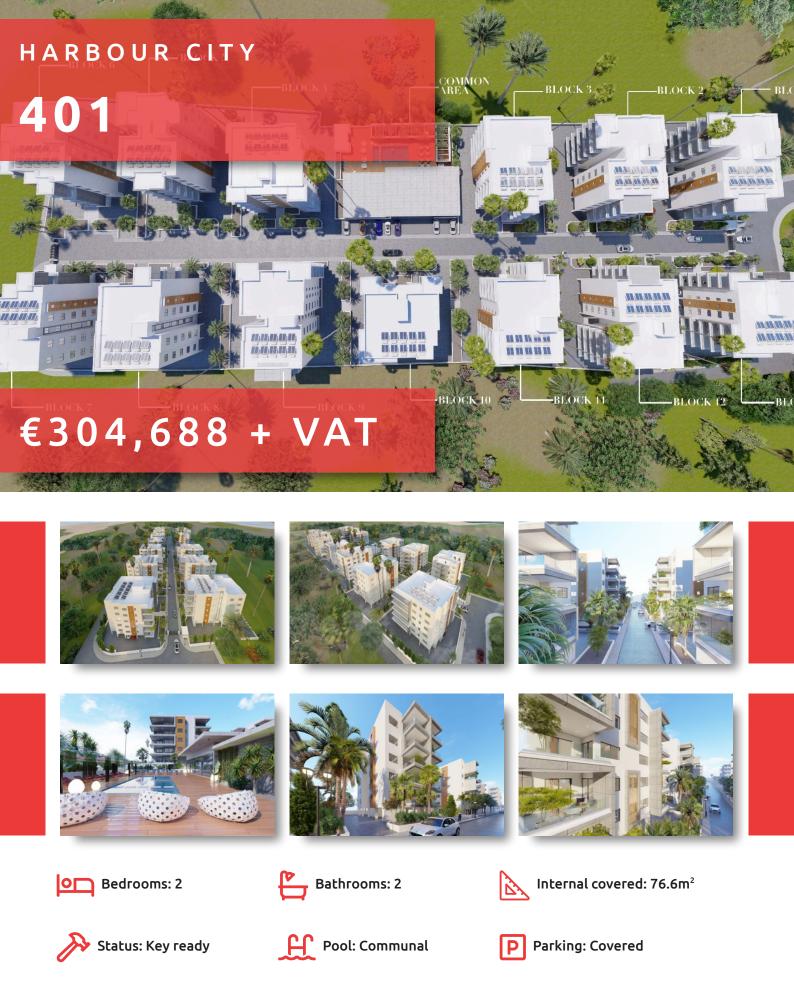

# HARBOUR CITY

### OVERVIEW

Limassol, Zakaki

### THE PROJECT

Harbour City, as its name suggests, is a landmark residential development to define the western part of Limassol. A total of 13 residential blocks, each boasting 5 floors, provide comfortable and effortless living.