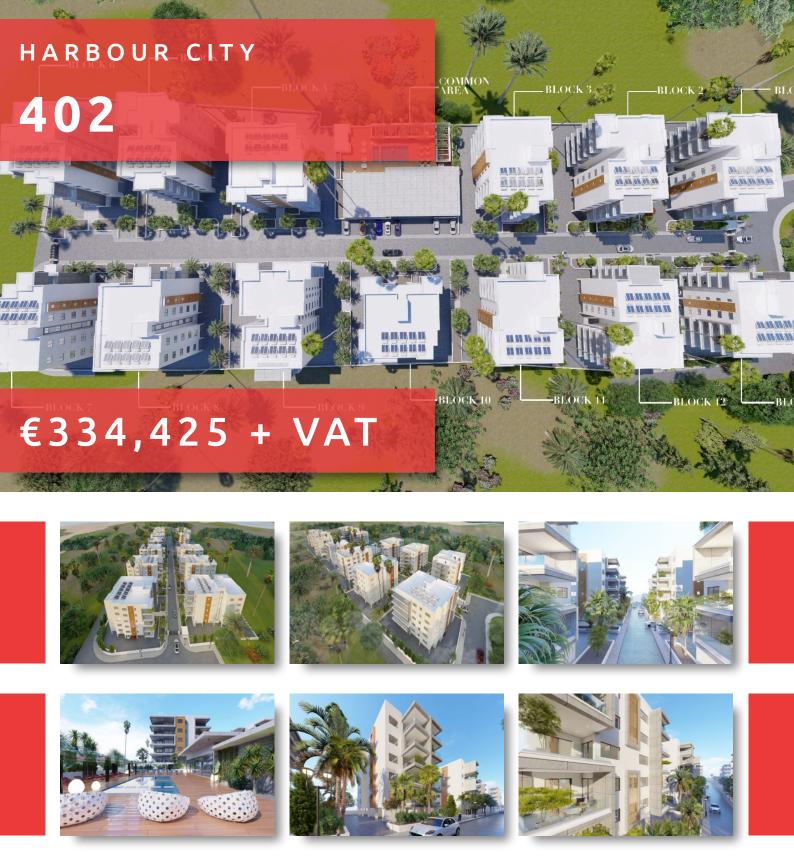

# HARBOUR CITY

#### THE PROJECT

Harbour City, as its name suggests, is a landmark residential development to define the western part of Limassol. A total of 13 residential blocks, each boasting 5 floors, provide comfortable and effortless living.