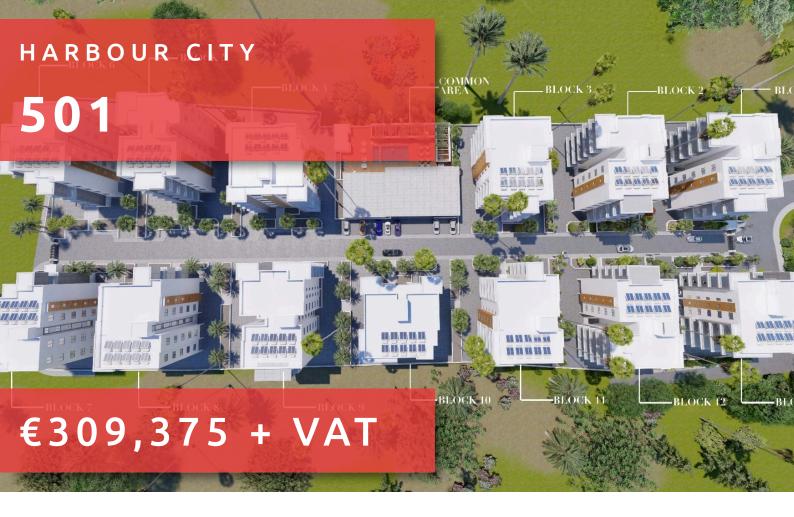

# HARBOUR CITY

#### THE PROJECT

Harbour City, as its name suggests, is a landmark residential development to define the western part of Limassol. A total of 13 residential blocks, each boasting 5 floors, provide comfortable and effortless living.