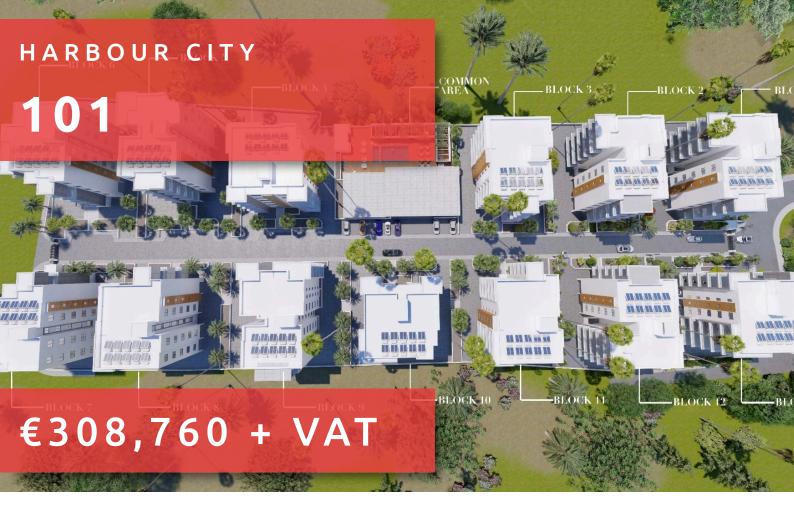

# HARBOUR CITY

# 10<sup>.</sup>

#### THE PROJECT

Harbour City, as its name suggests, is a landmark residential development to define the western part of Limassol. A total of 13 residential blocks, each boasting 5 floors, provide comfortable and effortless living.