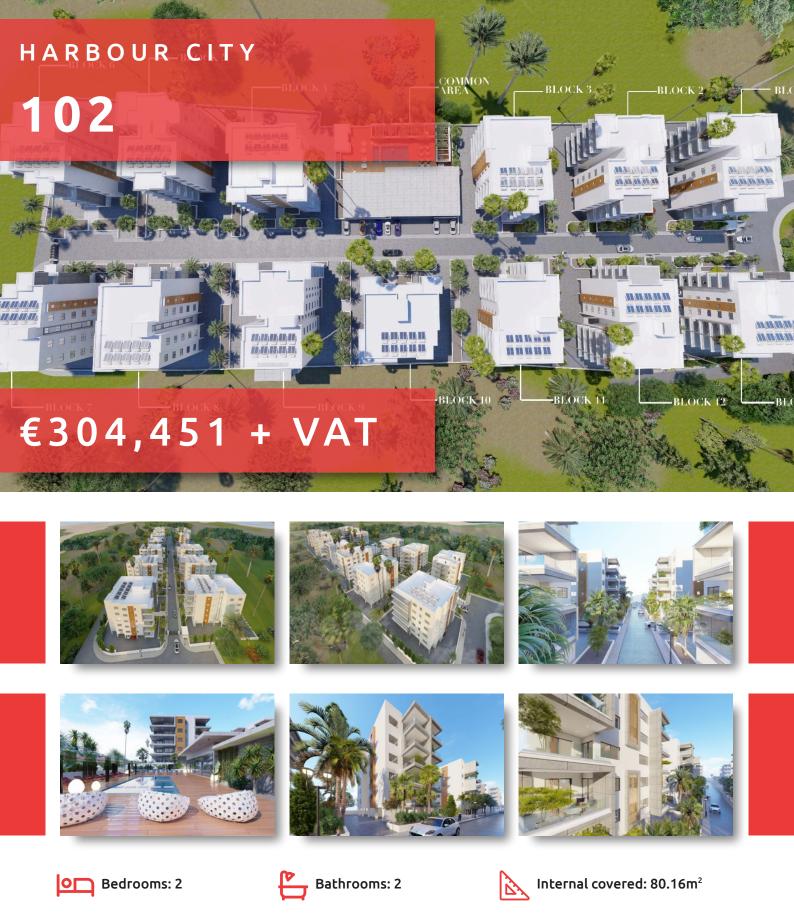

# HARBOUR CITY

### THE PROJECT

Harbour City, as its name suggests, is a landmark residential development to define the western part of Limassol. A total of 13 residential blocks, each boasting 5 floors, provide comfortable and effortless living.