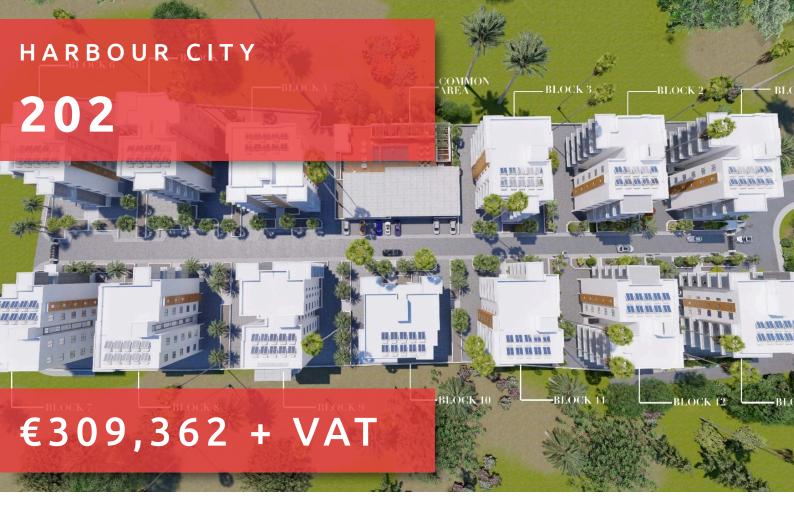

# HARBOUR CITY

#### THE PROJECT

Harbour City, as its name suggests, is a landmark residential development to define the western part of Limassol. A total of 13 residential blocks, each boasting 5 floors, provide comfortable and effortless living.