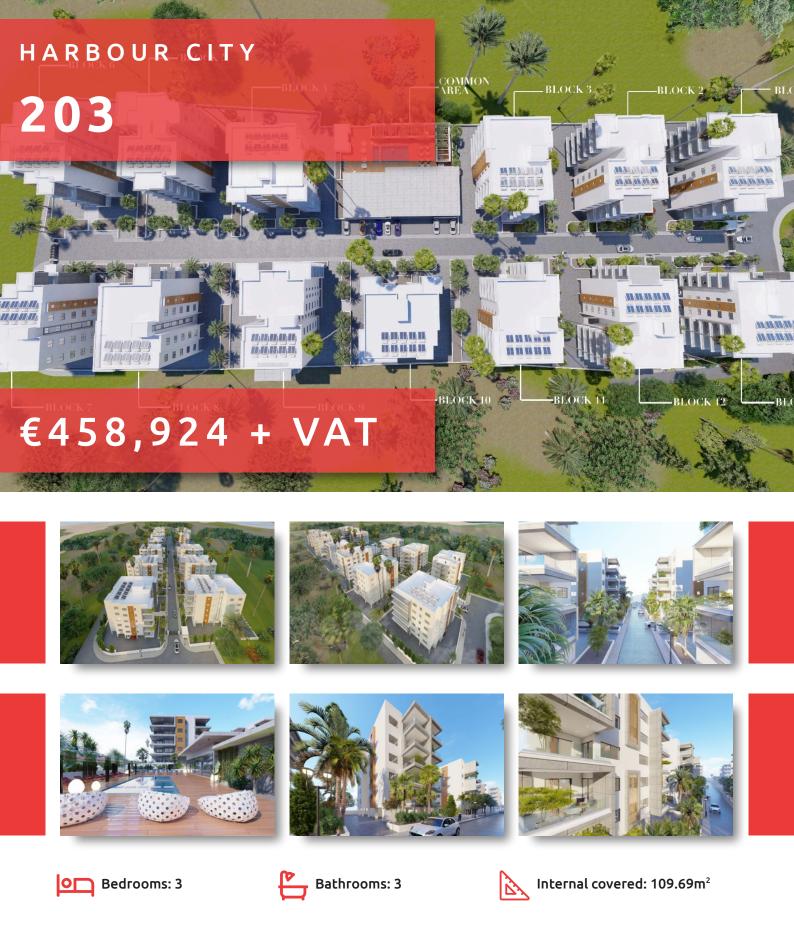

# HARBOUR CITY

### THE PROJECT

Harbour City, as its name suggests, is a landmark residential development to define the western part of Limassol. A total of 13 residential blocks, each boasting 5 floors, provide comfortable and effortless living.