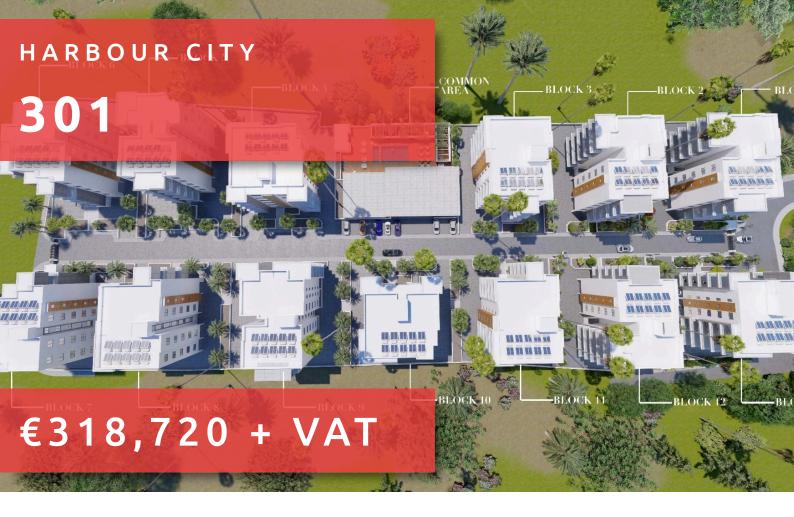

# HARBOUR CITY

#### THE PROJECT

Harbour City, as its name suggests, is a landmark residential development to define the western part of Limassol. A total of 13 residential blocks, each boasting 5 floors, provide comfortable and effortless living.