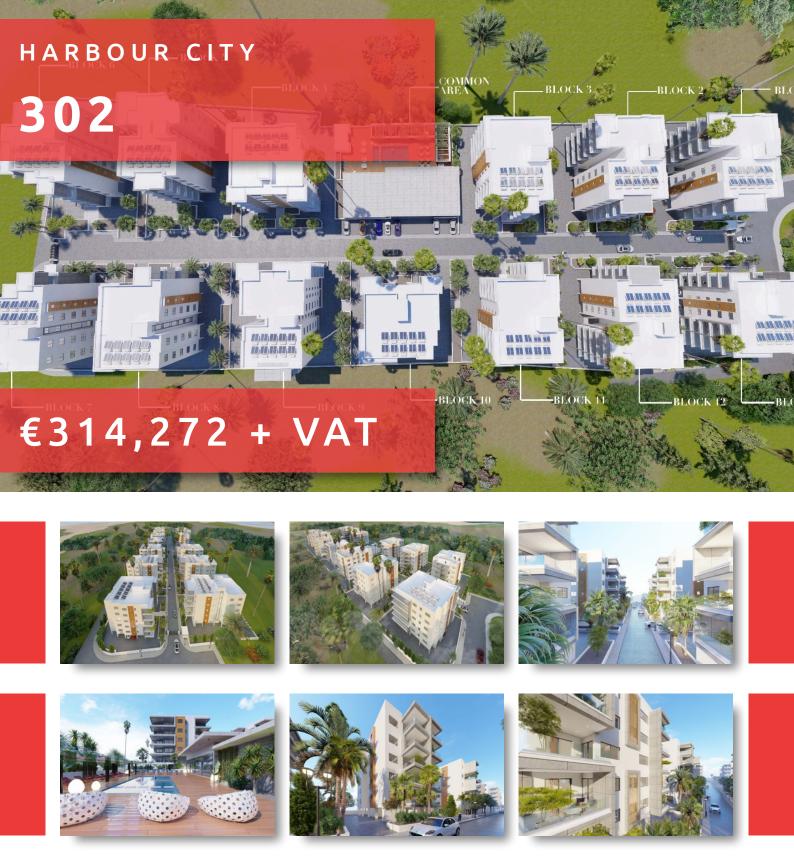

# HARBOUR CITY

### THE PROJECT

Harbour City, as its name suggests, is a landmark residential development to define the western part of Limassol. A total of 13 residential blocks, each boasting 5 floors, provide comfortable and effortless living.