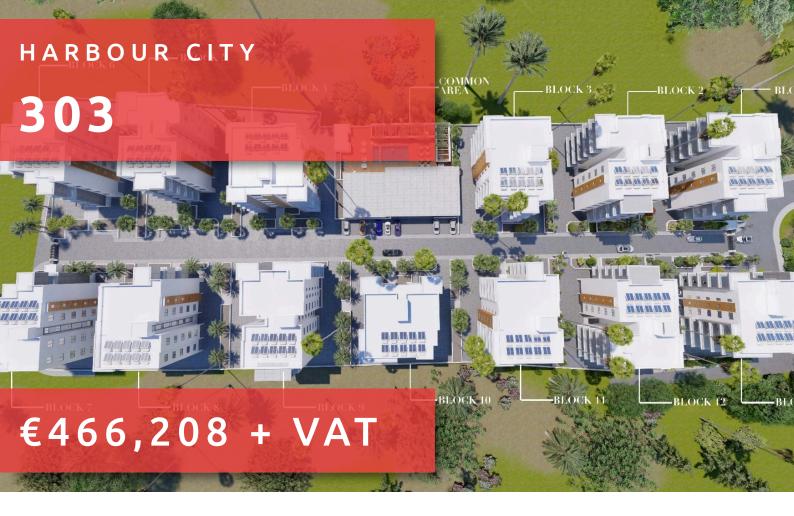

# HARBOUR CITY

## **OVERVIEW**

**#** 303

#### THE PROJECT

Harbour City, as its name suggests, is a landmark residential development to define the western part of Limassol. A total of 13 residential blocks, each boasting 5 floors, provide comfortable and effortless living.