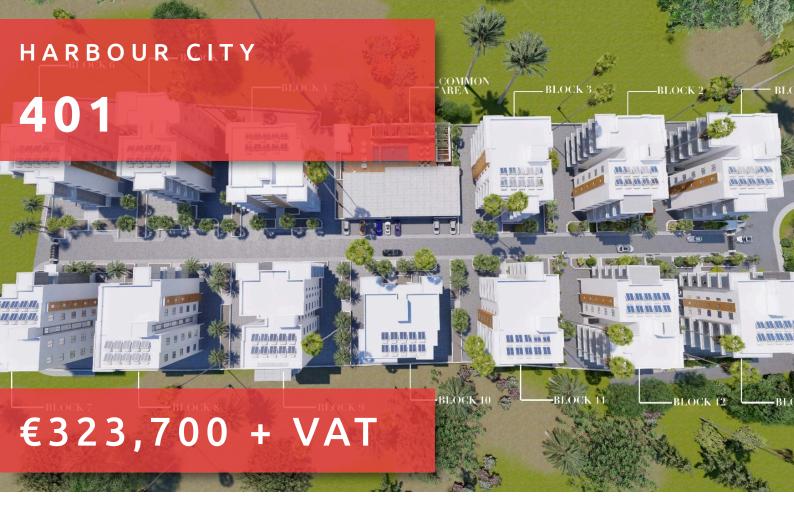

# HARBOUR CITY

#### THE PROJECT

Harbour City, as its name suggests, is a landmark residential development to define the western part of Limassol. A total of 13 residential blocks, each boasting 5 floors, provide comfortable and effortless living.