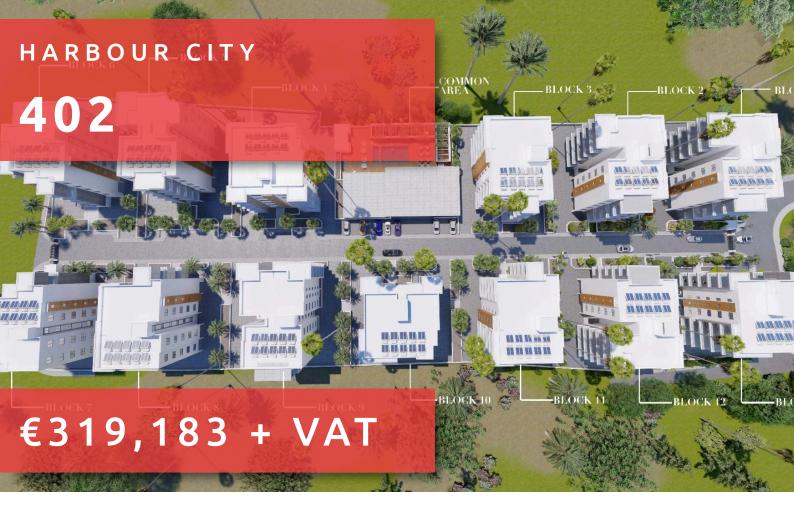

# HARBOUR CITY

#### THE PROJECT

Harbour City, as its name suggests, is a landmark residential development to define the western part of Limassol. A total of 13 residential blocks, each boasting 5 floors, provide comfortable and effortless living.