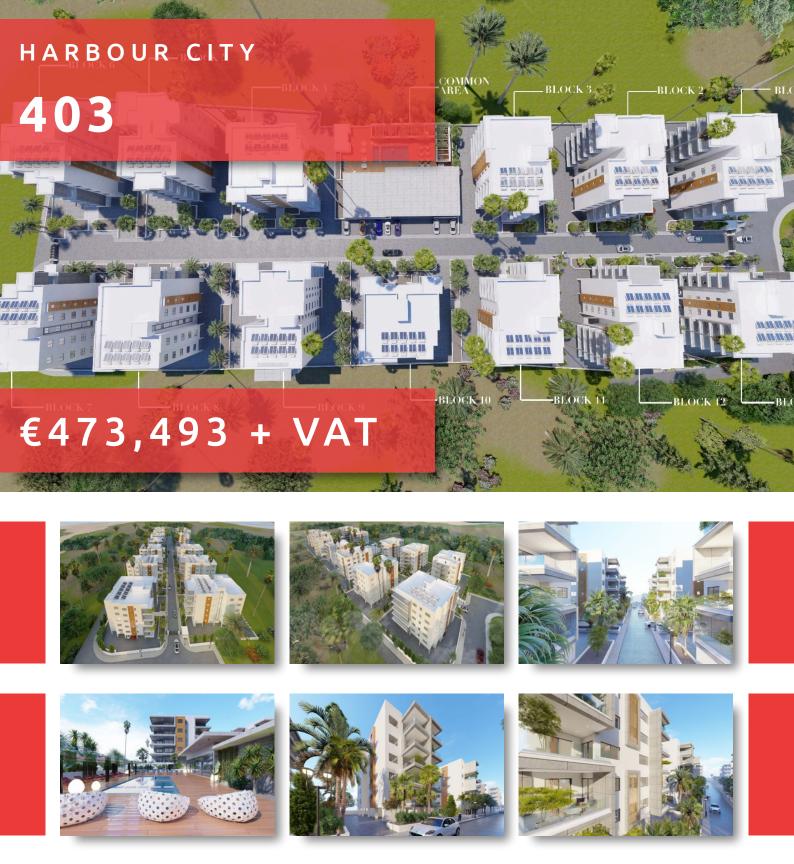

# HARBOUR CITY

#### THE PROJECT

Harbour City, as its name suggests, is a landmark residential development to define the western part of Limassol. A total of 13 residential blocks, each boasting 5 floors, provide comfortable and effortless living.