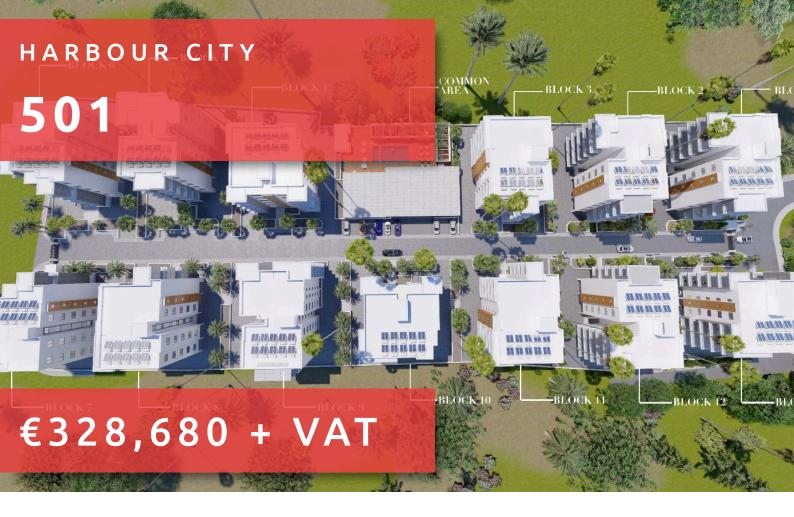

# HARBOUR CITY

#### THE PROJECT

Harbour City, as its name suggests, is a landmark residential development to define the western part of Limassol. A total of 13 residential blocks, each boasting 5 floors, provide comfortable and effortless living.