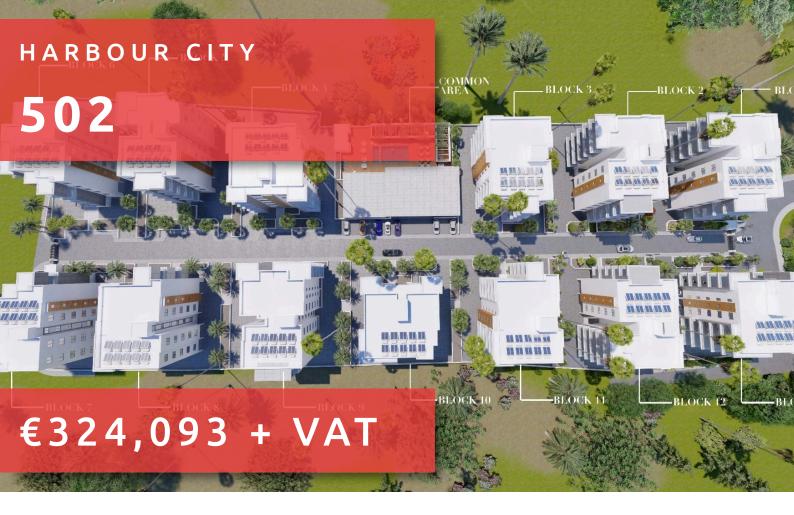

# HARBOUR CITY

# 502

#### THE PROJECT

Harbour City, as its name suggests, is a landmark residential development to define the western part of Limassol. A total of 13 residential blocks, each boasting 5 floors, provide comfortable and effortless living.