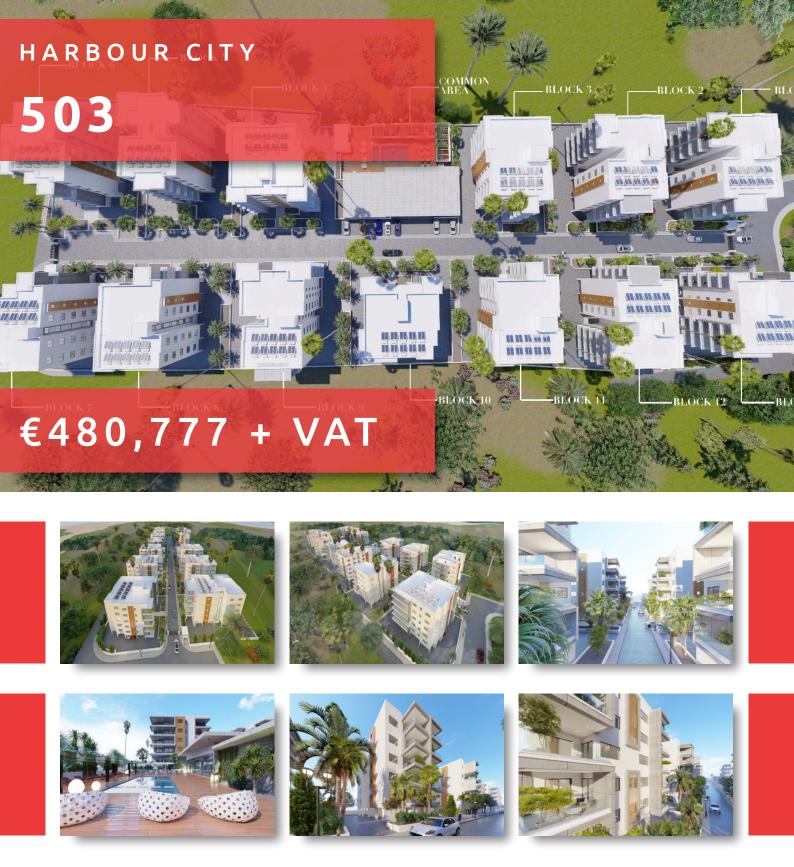

# HARBOUR CITY

#### THE PROJECT

Harbour City, as its name suggests, is a landmark residential development to define the western part of Limassol. A total of 13 residential blocks, each boasting 5 floors, provide comfortable and effortless living.