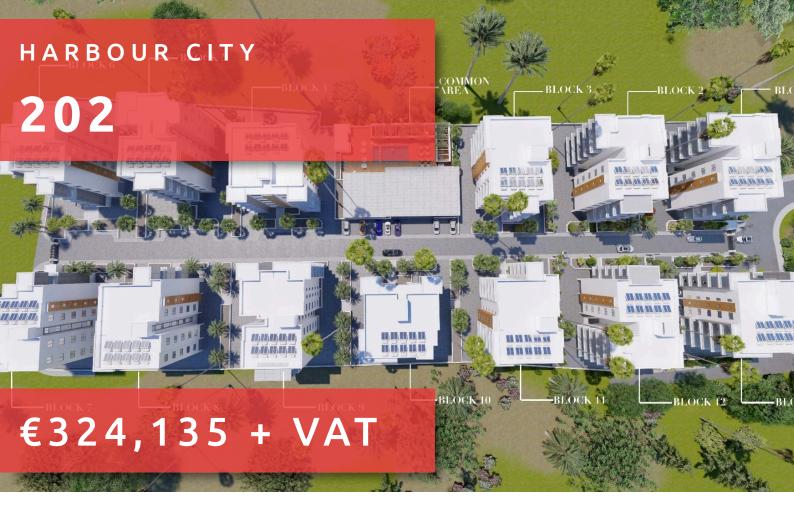

# HARBOUR CITY

#### THE PROJECT

Harbour City, as its name suggests, is a landmark residential development to define the western part of Limassol. A total of 13 residential blocks, each boasting 5 floors, provide comfortable and effortless living.