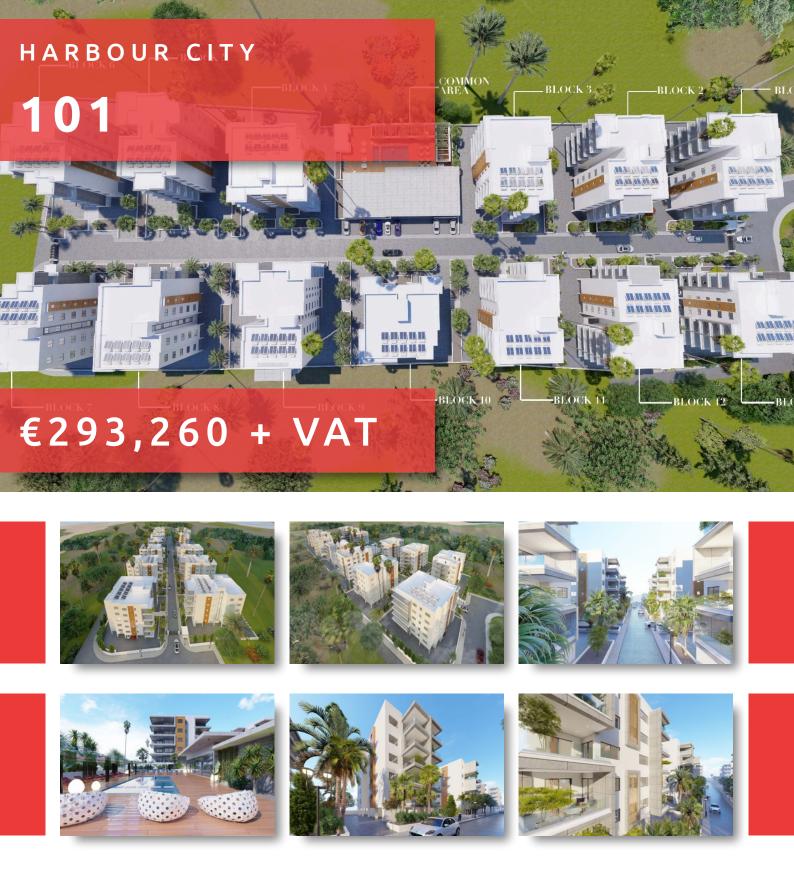

# HARBOUR CITY

#### THE PROJECT

Harbour City, as its name suggests, is a landmark residential development to define the western part of Limassol. A total of 13 residential blocks, each boasting 5 floors, provide comfortable and effortless living.