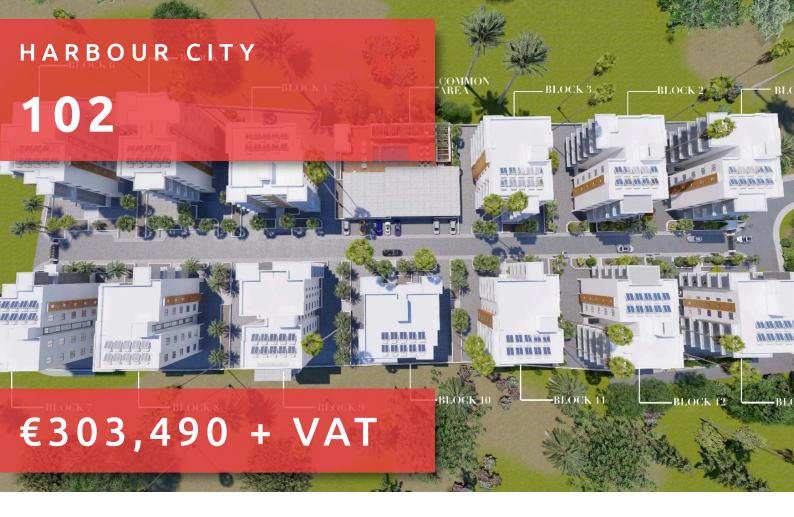

# HARBOUR CITY

#### THE PROJECT

Harbour City, as its name suggests, is a landmark residential development to define the western part of Limassol. A total of 13 residential blocks, each boasting 5 floors, provide comfortable and effortless living.