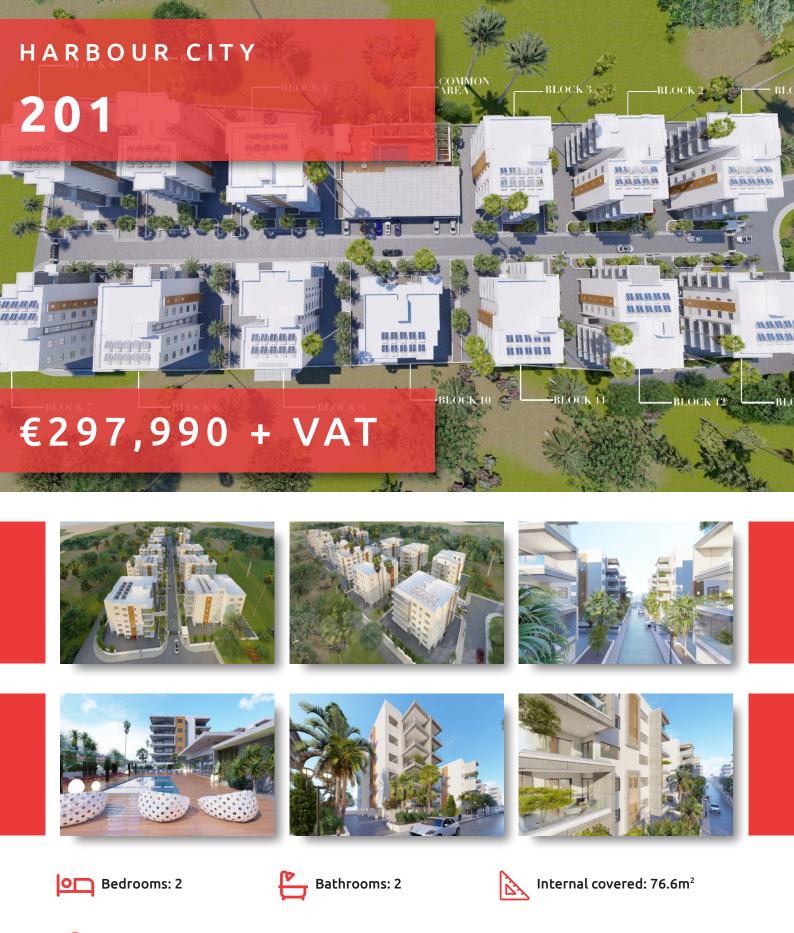

# HARBOUR CITY

### THE PROJECT

Harbour City, as its name suggests, is a landmark residential development to define the western part of Limassol. A total of 13 residential blocks, each boasting 5 floors, provide comfortable and effortless living.