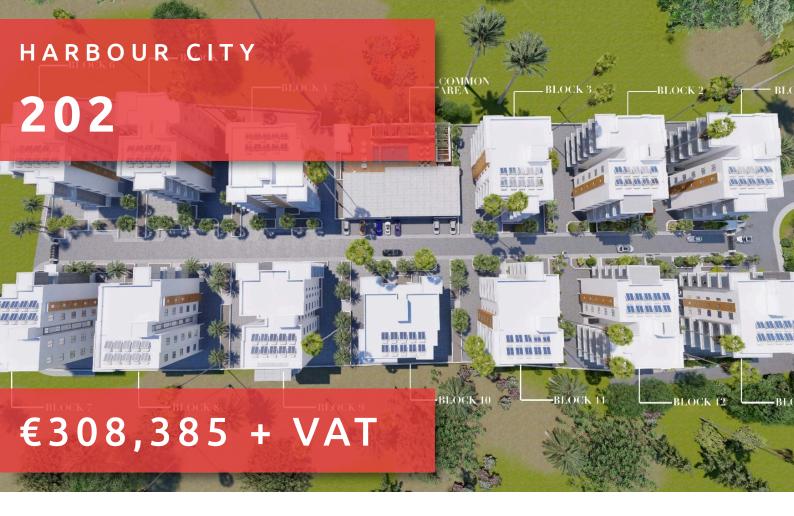

# HARBOUR CITY

#### THE PROJECT

Harbour City, as its name suggests, is a landmark residential development to define the western part of Limassol. A total of 13 residential blocks, each boasting 5 floors, provide comfortable and effortless living.