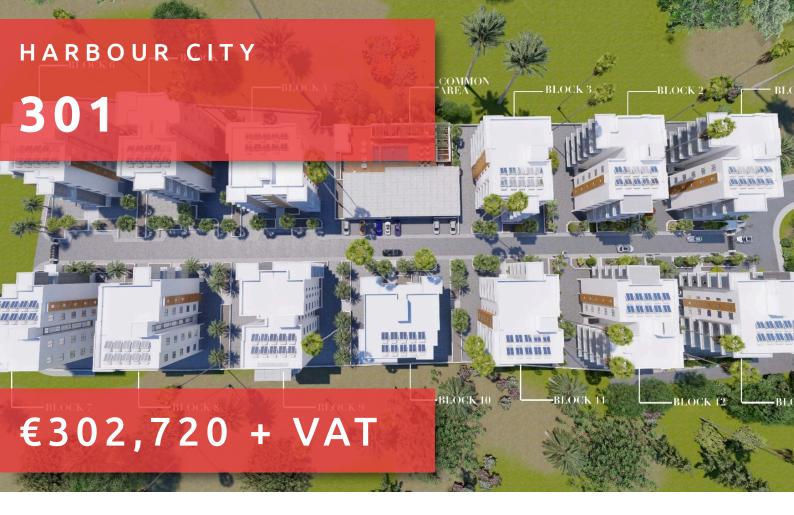

# HARBOUR CITY

#### THE PROJECT

Harbour City, as its name suggests, is a landmark residential development to define the western part of Limassol. A total of 13 residential blocks, each boasting 5 floors, provide comfortable and effortless living.