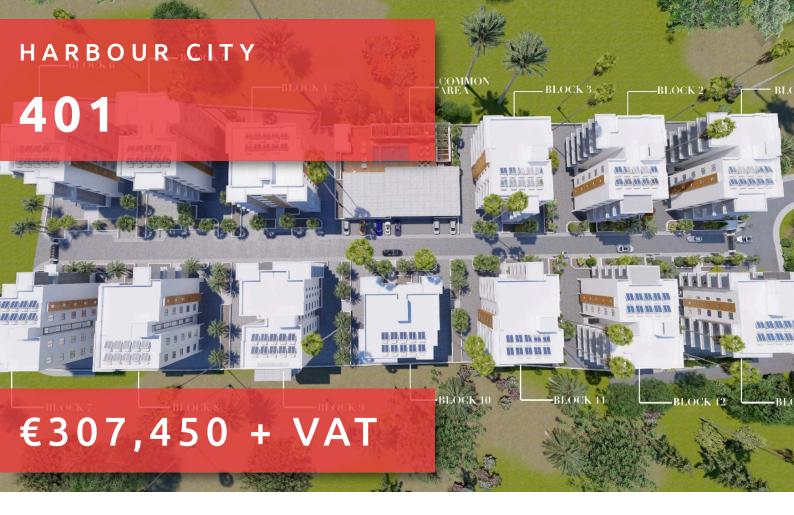

# HARBOUR CITY

#### THE PROJECT

Harbour City, as its name suggests, is a landmark residential development to define the western part of Limassol. A total of 13 residential blocks, each boasting 5 floors, provide comfortable and effortless living.