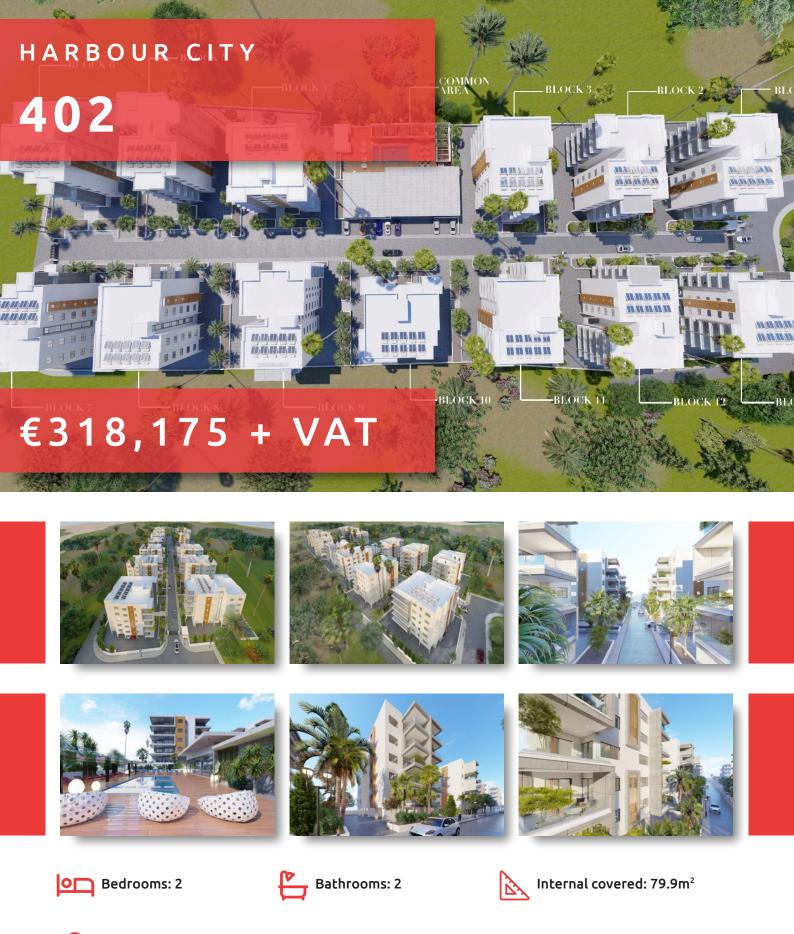

# HARBOUR CITY

#### THE PROJECT

Harbour City, as its name suggests, is a landmark residential development to define the western part of Limassol. A total of 13 residential blocks, each boasting 5 floors, provide comfortable and effortless living.