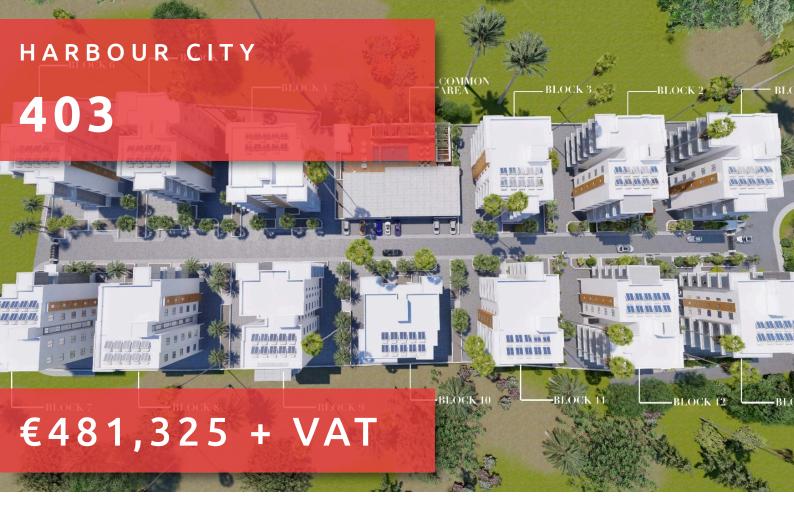

# HARBOUR CITY

#### THE PROJECT

Harbour City, as its name suggests, is a landmark residential development to define the western part of Limassol. A total of 13 residential blocks, each boasting 5 floors, provide comfortable and effortless living.