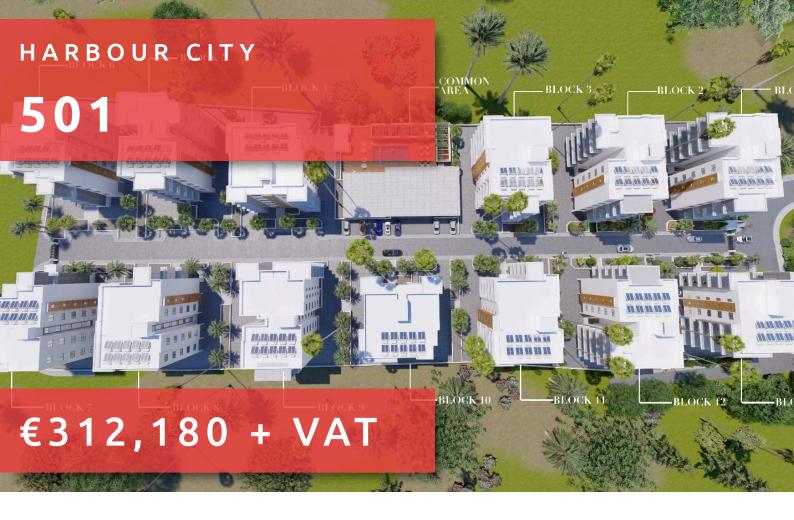

# HARBOUR CITY

#### THE PROJECT

Harbour City, as its name suggests, is a landmark residential development to define the western part of Limassol. A total of 13 residential blocks, each boasting 5 floors, provide comfortable and effortless living.