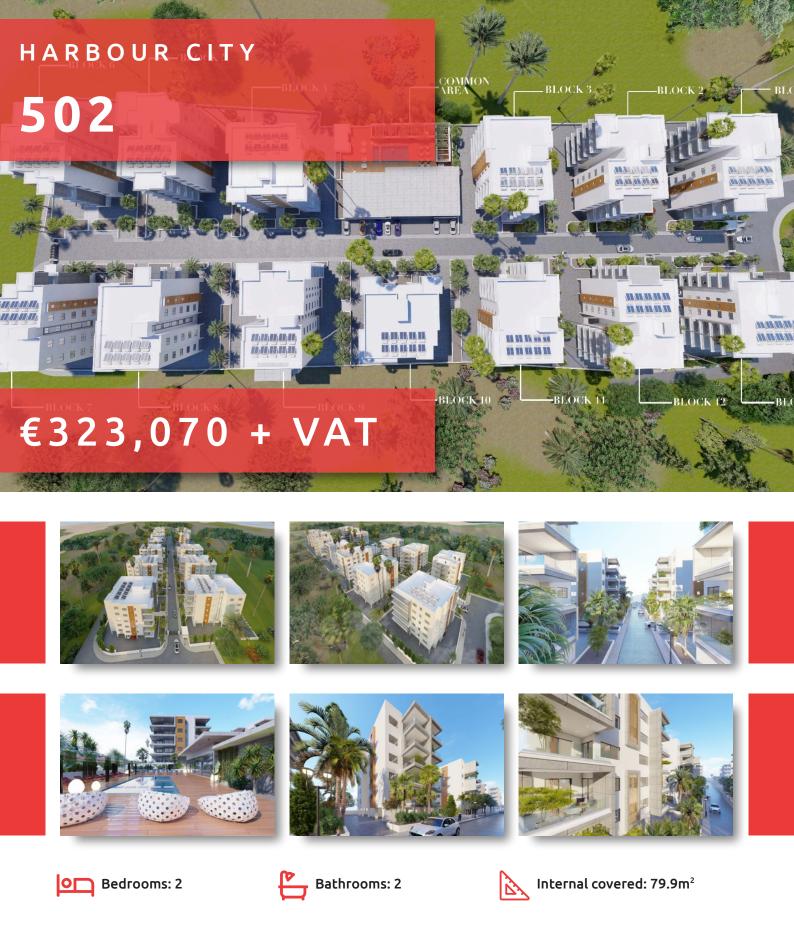

# HARBOUR CITY

#### THE PROJECT

Harbour City, as its name suggests, is a landmark residential development to define the western part of Limassol. A total of 13 residential blocks, each boasting 5 floors, provide comfortable and effortless living.