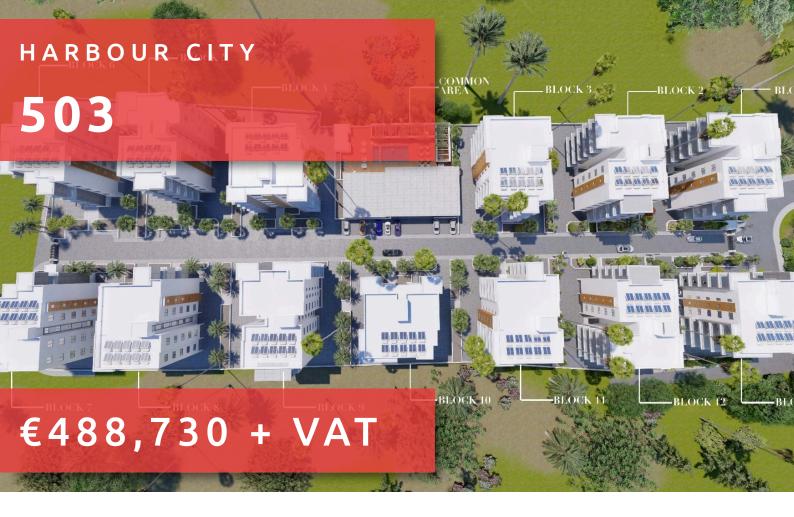

#### THE PROJECT

Harbour City, as its name suggests, is a landmark residential development to define the western part of Limassol. A total of 13 residential blocks, each boasting 5 floors, provide comfortable and effortless living.