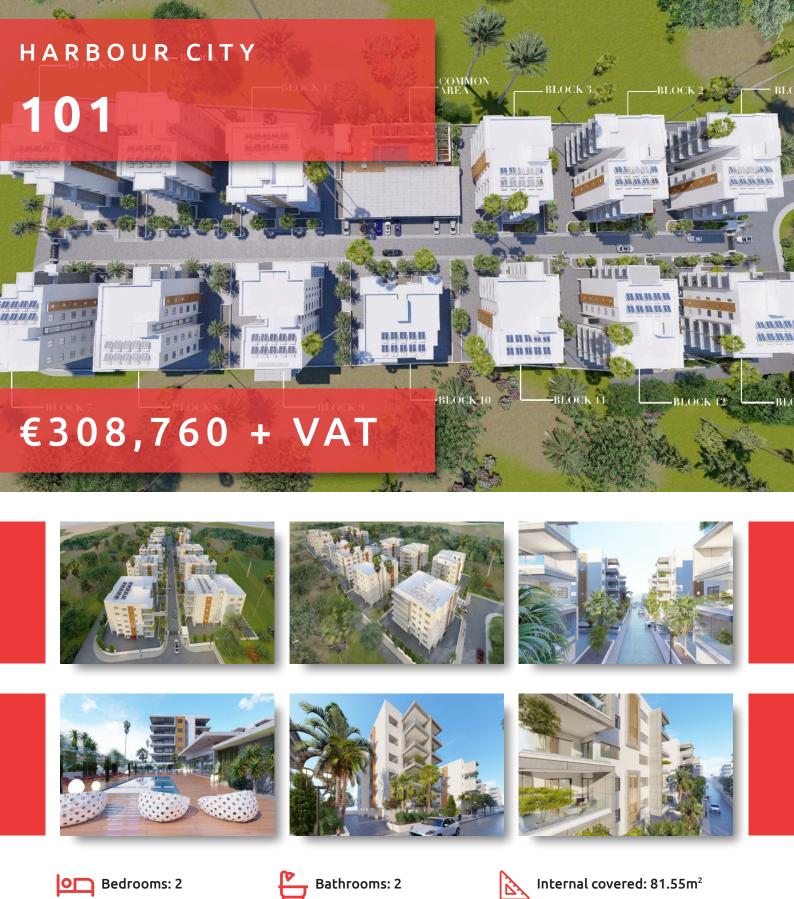

# HARBOUR CITY

#### THE PROJECT

Harbour City, as its name suggests, is a landmark residential development to define the western part of Limassol. A total of 13 residential blocks, each boasting 5 floors, provide comfortable and effortless living.