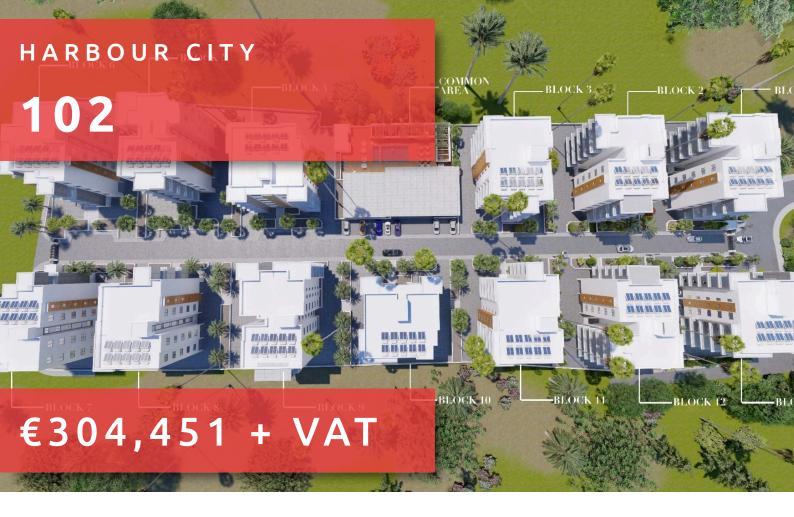

# HARBOUR CITY

#### THE PROJECT

Harbour City, as its name suggests, is a landmark residential development to define the western part of Limassol. A total of 13 residential blocks, each boasting 5 floors, provide comfortable and effortless living.