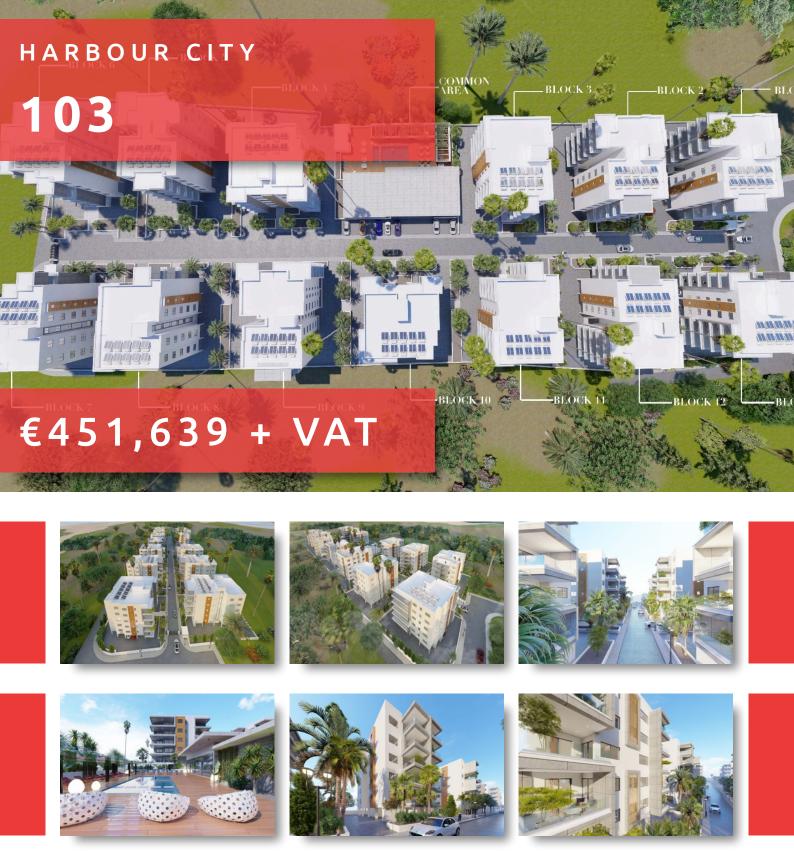

# HARBOUR CITY

### THE PROJECT

Harbour City, as its name suggests, is a landmark residential development to define the western part of Limassol. A total of 13 residential blocks, each boasting 5 floors, provide comfortable and effortless living.