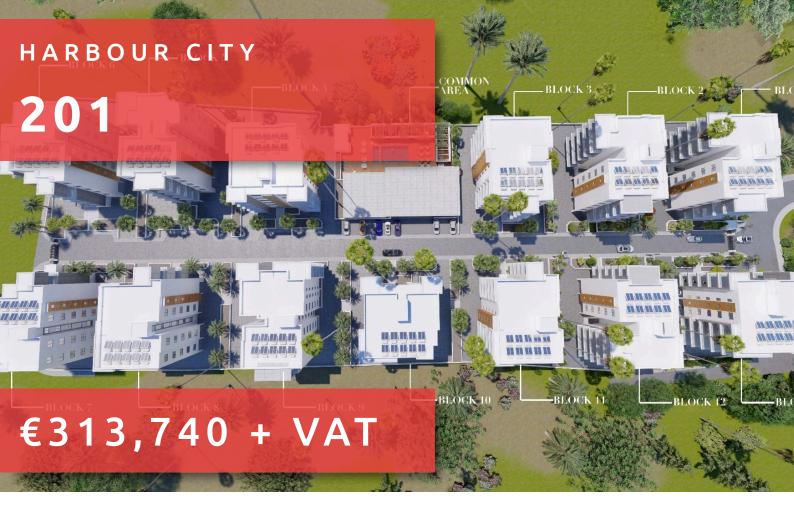

# HARBOUR CITY

#### THE PROJECT

Harbour City, as its name suggests, is a landmark residential development to define the western part of Limassol. A total of 13 residential blocks, each boasting 5 floors, provide comfortable and effortless living.