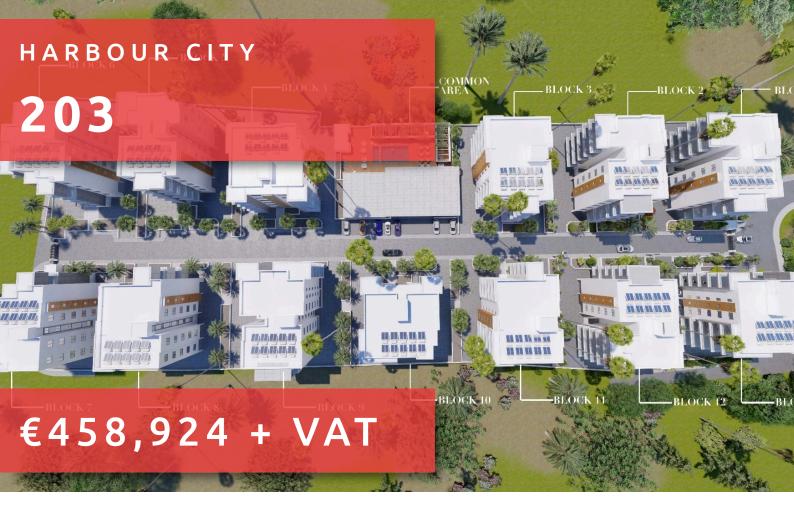

# HARBOUR CITY

#### THE PROJECT

Harbour City, as its name suggests, is a landmark residential development to define the western part of Limassol. A total of 13 residential blocks, each boasting 5 floors, provide comfortable and effortless living.