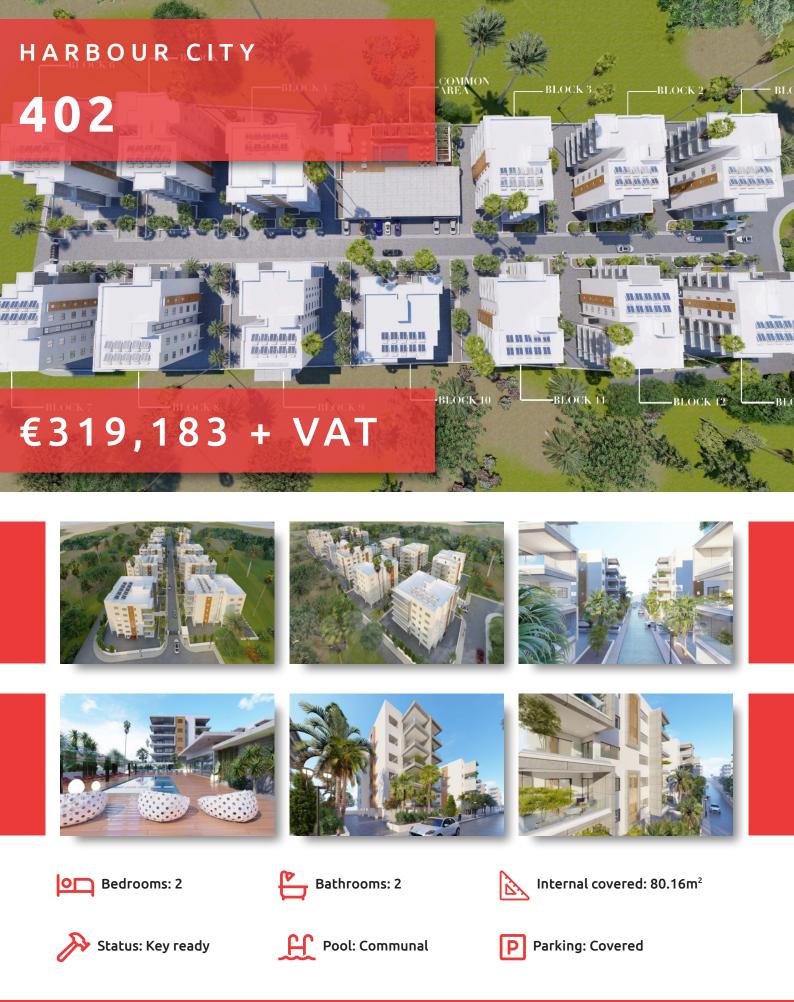

# HARBOUR CITY

#### THE PROJECT

Harbour City, as its name suggests, is a landmark residential development to define the western part of Limassol. A total of 13 residential blocks, each boasting 5 floors, provide comfortable and effortless living.