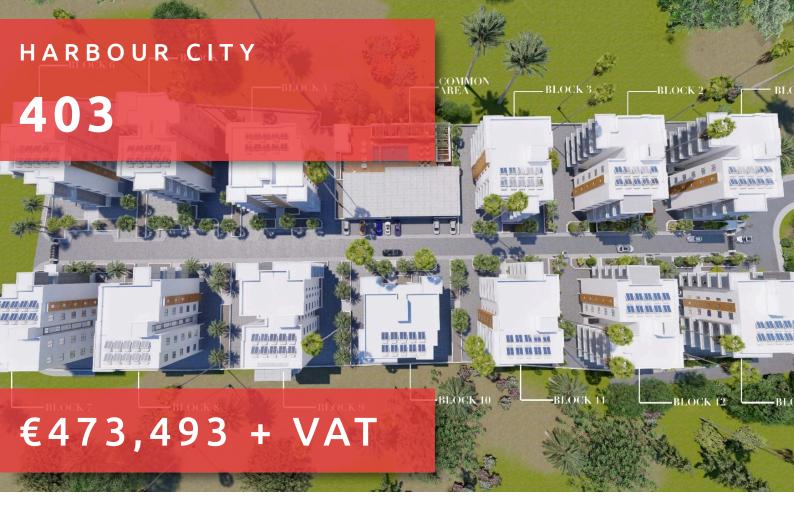

# HARBOUR CITY

#### THE PROJECT

Harbour City, as its name suggests, is a landmark residential development to define the western part of Limassol. A total of 13 residential blocks, each boasting 5 floors, provide comfortable and effortless living.