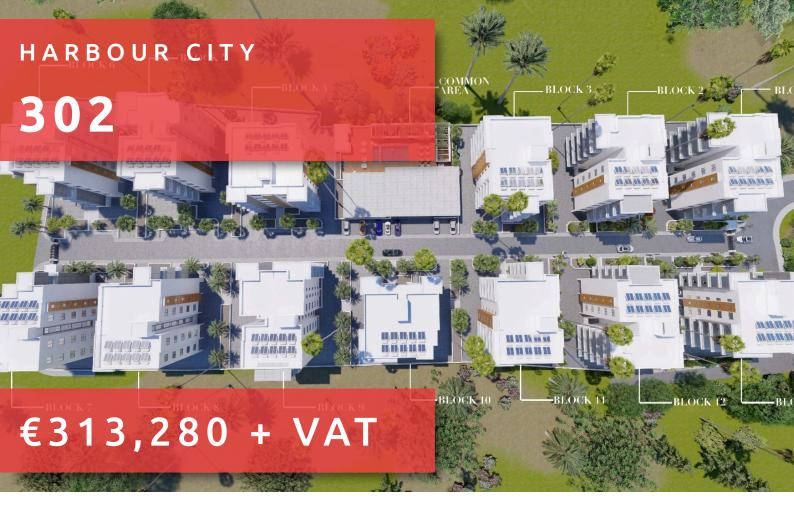

# HARBOUR CITY

#### THE PROJECT

Harbour City, as its name suggests, is a landmark residential development to define the western part of Limassol. A total of 13 residential blocks, each boasting 5 floors, provide comfortable and effortless living.