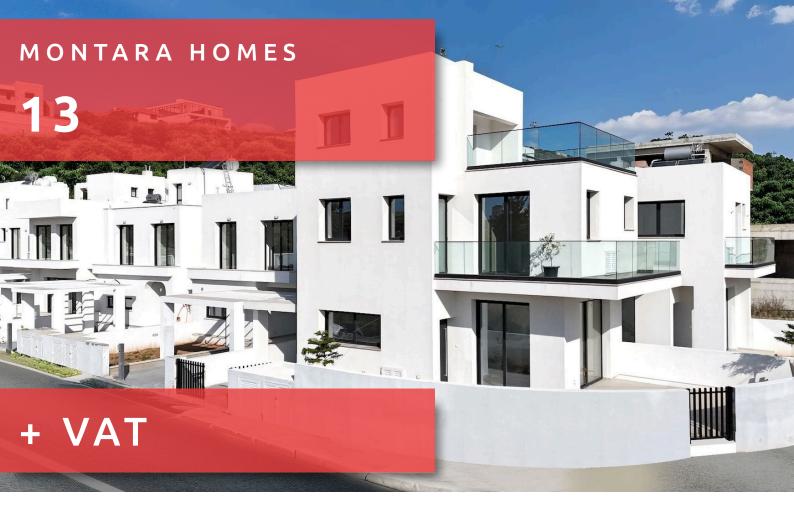

# MONTARA HOMES

Bedrooms: 4

Bathrooms: 5

Internal covered: 207.86m²

Plot: 278m<sup>2</sup>

Status: Under construction P Parking: Covered

### **DESCRIPTION**

Montara Homes is a residential development defined through affordable elegance, local rhythm and an island-inspired architecture. A real estate project for those aspiring to live in one of the most cosmopolitan cities in the Mediterranean but at the same time enjoy a more relaxed, authentic and real taste of Limassol's vibe.

A beautiful gated community development of 15 houses that redefines local living. Resting in a premium location in Agios Athanasios, one of the most upscale areas in Limassol. Montara Homes is a residential retreat characterised by a cutting-edge masterplan and sublime architecture. Benefiting from high-end common facilities and the quiet residential charm, this development is a perfect match for those aspiring to live effortlessly in a tranquil but exciting community.