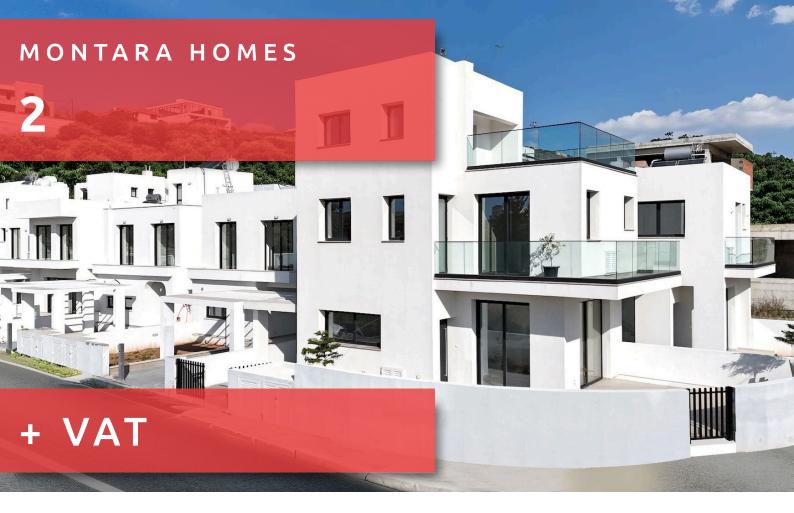

# MONTARA HOMES

# 2

Bedrooms: 4

Internal covered: 115.05m²

Plot: 160m<sup>2</sup>

Status: Under construction Parking: Covered