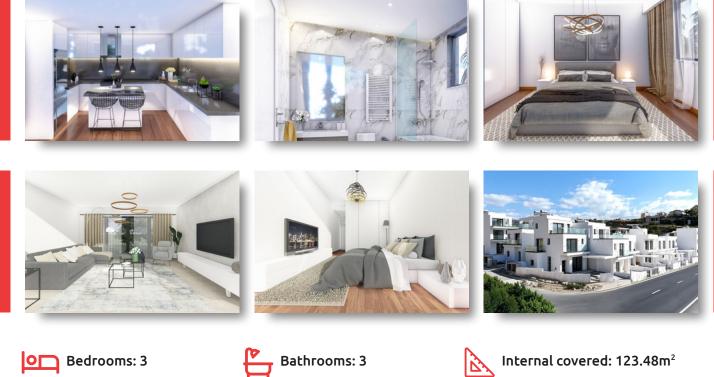

## **TURNKEY FINISHES**

| High-quality ceramic tiles in living room | Laminate flooring in bedrooms | Quality ceramic tiles in bathrooms & toilets | Double glazing aluminium window frames | High quality entrance doors | Provision for A/C split units in all rooms | Sanitary wear from European brands | High-quality kitchen and wardrobes from European brands | Countertops made of artificial granite | High ceilings (2.90 - 3.20m)