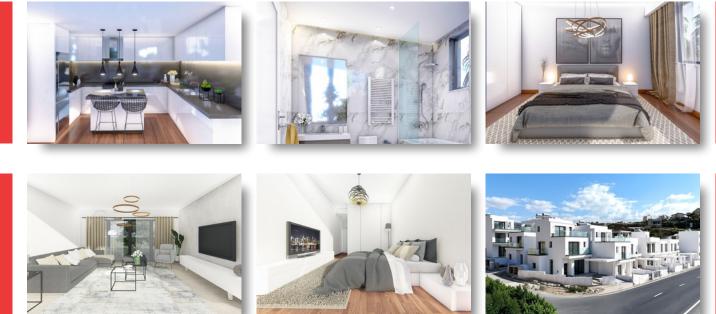

## **TURNKEY FINISHES**

| High-quality ceramic tiles in living room | Laminate flooring in bedrooms | Quality ceramic tiles in bathrooms & toilets | Double glazing aluminium window frames | High quality entrance doors | Provision for A/C split units in all rooms | Sanitary wear from European brands | High-quality kitchen and wardrobes from European brands | Countertops made of artificial granite | High ceilings (2.90 - 3.20m)