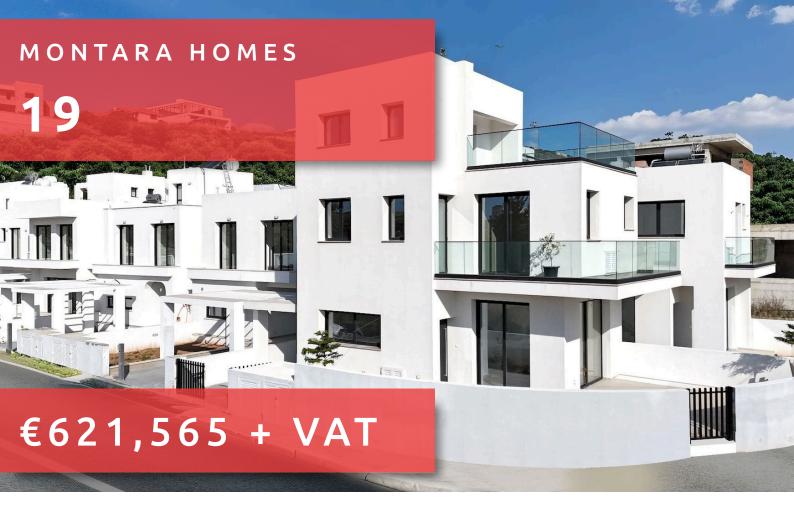

# **MONTARA HOMES**

Dedrooms: 4

Internal covered: 153.3m²

Plot: 257.9m<sup>2</sup>

Status: Under construction P Parking: Covered