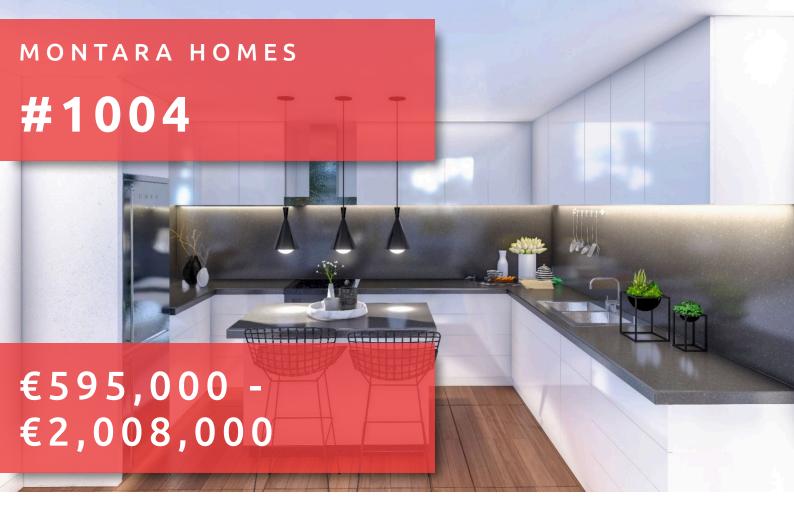

# **FEATURES**

Garden Ceramic tiles Mountain view

Tile flooring Laminate flooring Double glazing

Veranda Quiet area Rental potential

En suite bathroom Modern design Near amenities

Roof garden