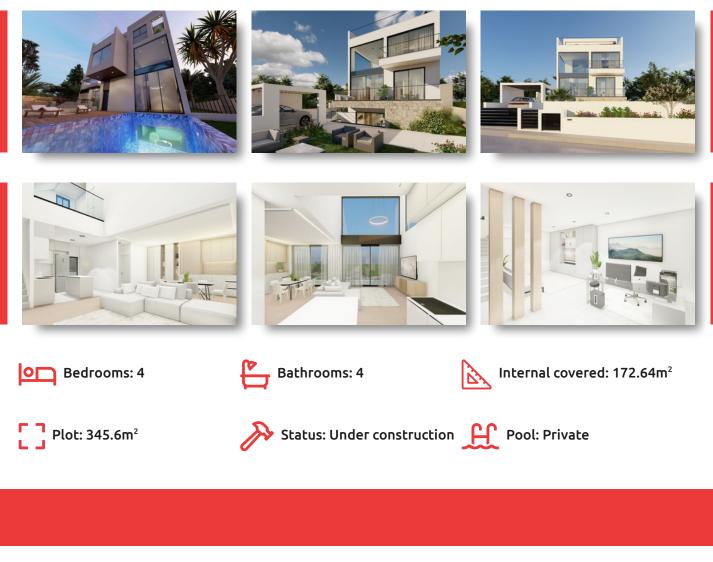

#### THE PROJECT

N8 Garden is a beautiful 5-bedroom villa that is distinguished by functionality, convenience of planning solutions, modern design and high-quality interiors. Residents will enjoy stunning views of the sea and the city from all floors, while the spacious plot offer plenty of space for gardening, outdoor activities and all the benefits of living in your own house.

### FACILITIES

| Aircondition, Provision | Heating, Provision     | Parking, Covered         |
|-------------------------|------------------------|--------------------------|
| Pool, Private           | Storage                | Gated complex            |
| Solar water heater      |                        |                          |
| FEATURES                |                        |                          |
| High ceilings           | Elevated               | Next to green area       |
| Cul de sac              | Guest cloakroom        | Entrance gate, automated |
| Garden, large           | Investment opportunity | City view                |
| Walk-in closet          | Alarm system           | Veranda, large           |
| Ground floor bedroom    | Quiet area             | Granite countertops      |
| Rental potential        | En suite bathroom      | Luxury specifications    |
| Modern design           | Panoramic view         | Sea view                 |
| Near amenities          | Barbeque               | Marble stairs            |
|                         |                        |                          |